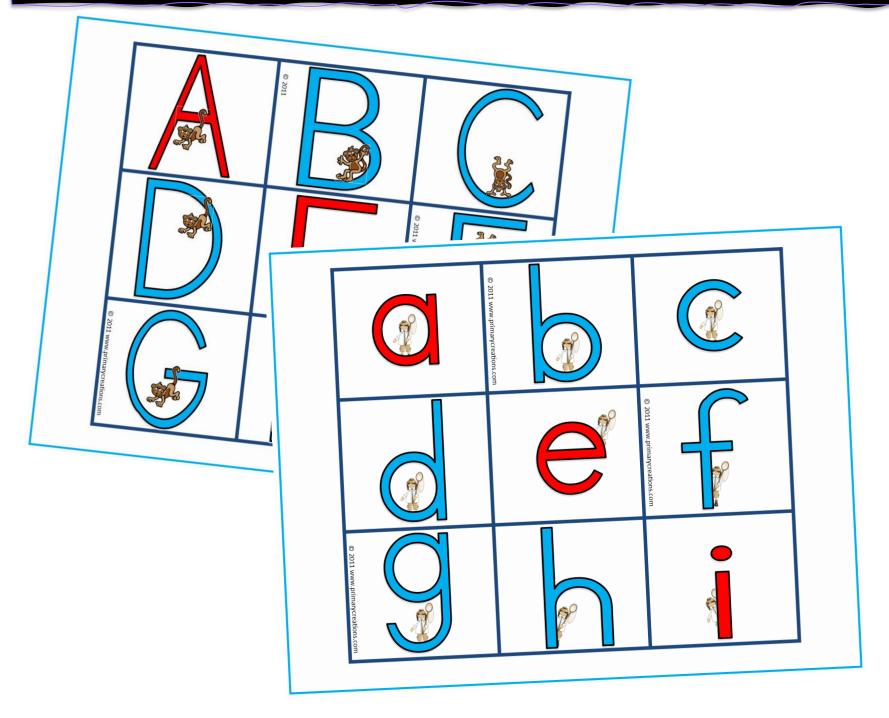

# Alphabet Letters Jungle / Safari Theme

What is included in this resource?

\*-- Uppercase letters with monkeys

Lowercase letters with explorers

## SUCHESTE OF USE

Make two sets of <a href="mailto:uppercase">uppercase</a> and have children play pairs.

Make two sets of <a href="lowercase">lowercase</a> and have children play pairs.

Match uppercase to lowercase.