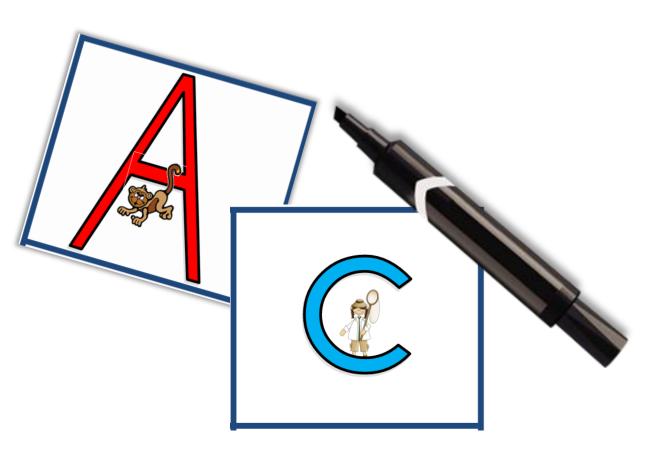

#### SUCCESTIONS FOR USE ...

Laminate and encourage children to trace the letters with a dry wipe pen.

Create a file folder activity by printing multiple pages to a page to reduce the size.