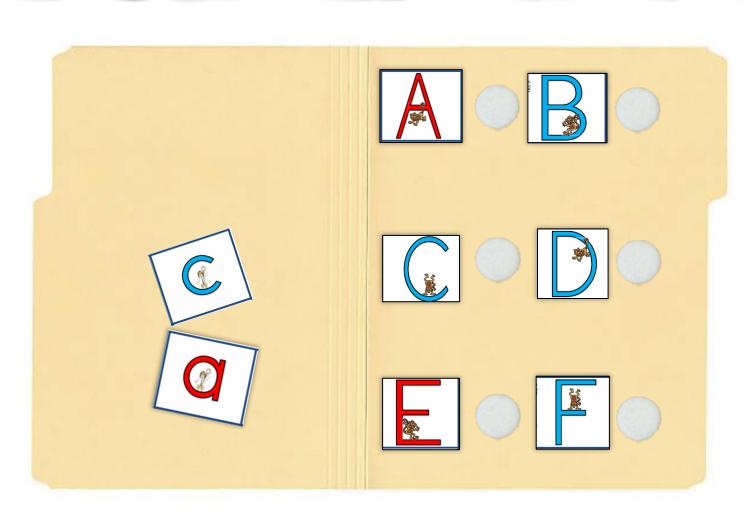

#### SUCCESTIONS FOR USE ...

Laminate and encourage children to trace the letters with a dry wipe pen.

Create a file folder activity by printing multiple pages to a page to reduce the size.